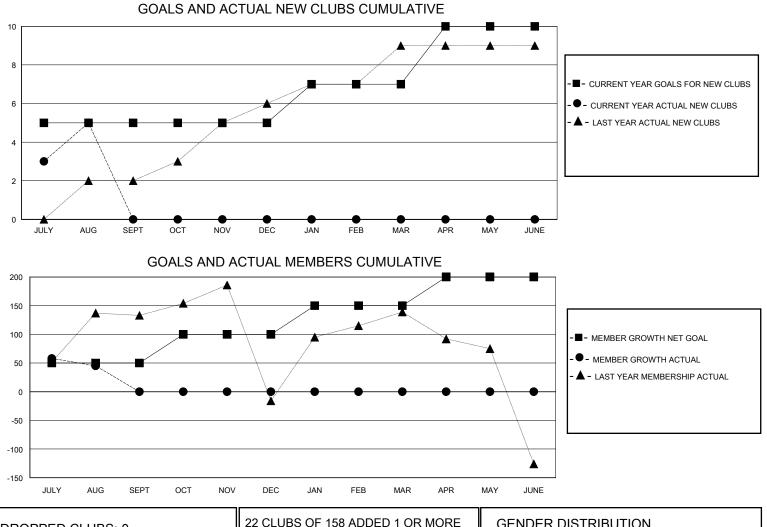

## MONTHLY MEMBERSHIP PROGRESS REPORT

District 321 D

Results as of: 8/31/2024

| GMT:          |               | GMT CA      |               |                       |                         |                         |                                                    |  |
|---------------|---------------|-------------|---------------|-----------------------|-------------------------|-------------------------|----------------------------------------------------|--|
|               | Club          | )S          |               | Members               |                         |                         |                                                    |  |
|               | RESULTS FOR   | R 2024-2025 |               | RESULTS FOR 2024-2025 |                         |                         |                                                    |  |
| QUARTER       | NEW CLUB GOAL | NEW CLUBS   | DROPPED CLUBS | QUARTER MEM           | IBER GROWTH NET<br>GOAL | MEMBER GROWTH<br>ACTUAL | DROPPED<br>MEMBERS ACTUAL<br>(including transfers) |  |
| JULY/AUG/SEPT | 5             | 5           | 0             | JULY/AUG/SEPT         | 50                      | 165                     | 114                                                |  |
| OCT/NOV/DEC   | 0             | 0           | 0             | OCT/NOV/DEC           | 50                      | 0                       | 0                                                  |  |
| JAN/FEB/MAR   | 2             | 0           | 0             | JAN/FEB/MAR           | 50                      | 0                       | 0                                                  |  |
| APR/MAY/JUNE  | 3             | 0           | 0             | APR/MAY/JUNE          | 50                      | 0                       | 0                                                  |  |